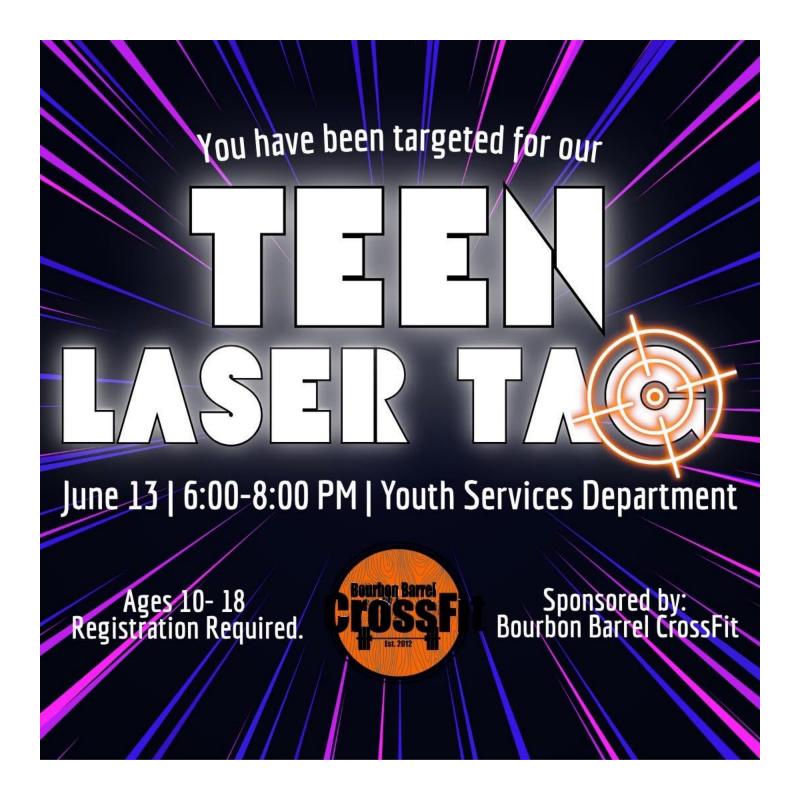

## TOUCH-A-TRUCK

JUNE 13TH FRIDAY 9AM-12PM

CLEAR CREEK PARK 717 BURKS BRANCH RD. SENSORY HOURS 9AM-10AM

FREE!

SERVICE VEHICLES, 1ST RESPONDERS, FIRE TRUCKS, & MORE!

Lacey Stivers, Agent

Callteamlacev.com

LEVEL